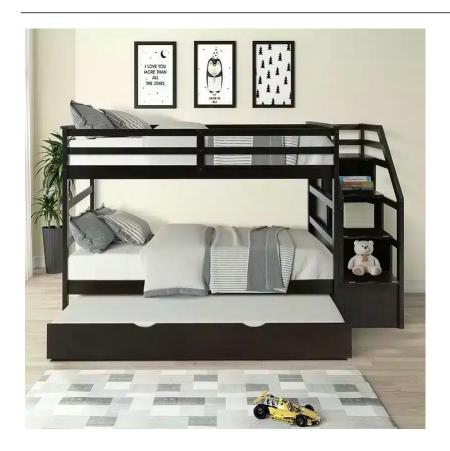

## 240000 L.E

A double children's bed, a wardrobe, a dresser and a library

????? ??? ???? ??? ?????

Children's bed, wardrobe and desk

156000 L.E

???? ??? ??? ?????

Double children's bed with ladder, wardrobe and drawer unit