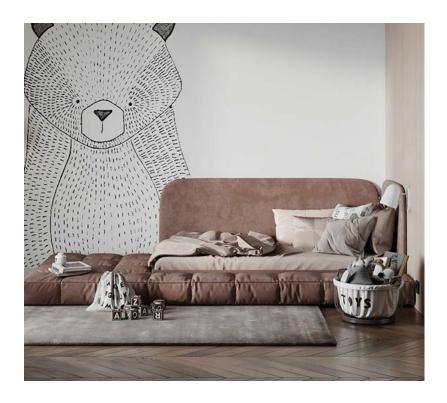

### **ElMalek Furniture**

%D9%85%D8%AD%D9%84%D8%A7%D8%AA %D8%A7%D9%84%D8%A7%D8%AB%D8%A7%D8%AB %D9%85%D9%88%D8%AF%D8%B1%D9%86

# ???????? ??? ??? ????? 2024



45000 L.E

children's bed



???? ??? ??? ?????

Double bed with storage ladder and wardrobe

143000 L.E

# ??????? ???? ???? ?????



# Children's bed, wardrobe, desk and nightstand



???? ????? ??? ??? ?????

Double children's bed with ladder

85000 L.E

????? ??? ??? ???????



2 children's beds, 2 wardrobes, a desk and a nightstand



# ????? ??? ??? ??? ?????

A children's bed with a wardrobe, a nightstand and a desk

175000 L.E

?????? ??? ??? ????? ?? ???



Children's bed and wardrobe



# ??? ??? ????? ???????

A children's bed and a nightstand with a cupboard and a desk

160000 L.E

???? ????? ??? ??? ?????



65000 L.E

# Children's bed and nightstand



# ???? ???? ??? ??? ???????

2 children's beds with a wardrobe, a dresser and a puff

160000 L.E

# ????? ????? ??? ??? ???