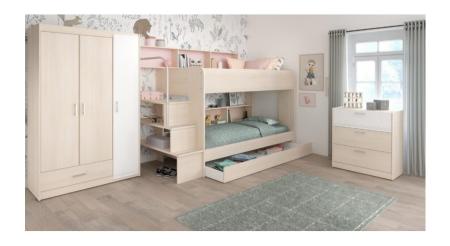

# Children's bed, wardrobe, desk and nightstand

???? ????? ??? ??? ?????

Double children's bed with ladder

85000 L.E

????? ??? ??? ???????

2 children's beds, 2 wardrobes, a desk and a nightstand