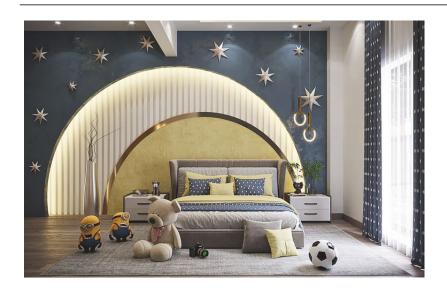

# ?????? ???? ??? ??? ?????

## 240000 L.E

A double children's bed, a wardrobe, a dresser and a library

????? ??? ???? ??? ?????

Children's bed, wardrobe and desk

156000 L.E

???? ??? ??? ?????

Double children's bed with ladder, wardrobe and drawer unit