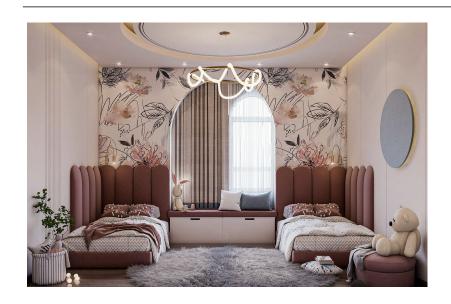

# Children's bed, wardrobe, desk and nightstand

???? ????? ??? ??? ?????

Double children's bed with ladder

85000 L.E

????? ??? ??? ???????

2 children's beds, 2 wardrobes, a desk and a nightstand